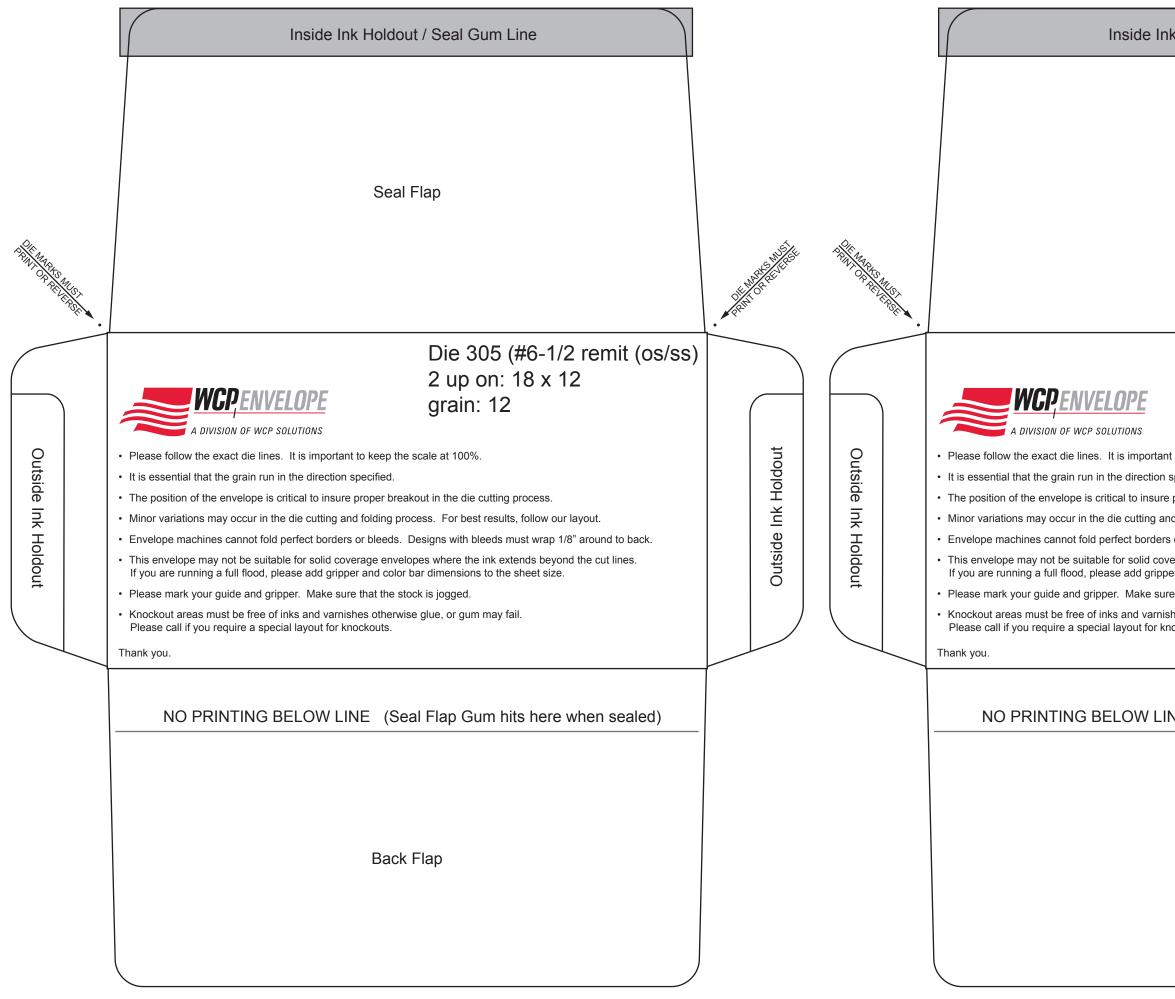

| k Holdout / Seal Gum Line                                                                                                                                                                                                                                                                                                                                                                                            |                     |
|----------------------------------------------------------------------------------------------------------------------------------------------------------------------------------------------------------------------------------------------------------------------------------------------------------------------------------------------------------------------------------------------------------------------|---------------------|
| Seal Flap                                                                                                                                                                                                                                                                                                                                                                                                            | - DEWIND OR REVERSE |
| Die 305 (#6-1/2 remit<br>2 up on: 18 x 12<br>grain: 12                                                                                                                                                                                                                                                                                                                                                               | (os/ss)             |
| t to keep the scale at 100%.<br>specified.<br>proper breakout in the die cutting process.<br>d folding process. For best results, follow our layout.<br>or bleeds. Designs with bleeds must wrap 1/8" around to b<br>erage envelopes where the ink extends beyond the cut lines<br>er and color bar dimensions to the sheet size.<br>e that the stock is jogged.<br>hes otherwise glue, or gum may fail.<br>ockouts. | □ □ .⊇              |
| NE (Seal Flap Gum hits here when sea                                                                                                                                                                                                                                                                                                                                                                                 | led)                |
| Back Flap                                                                                                                                                                                                                                                                                                                                                                                                            |                     |