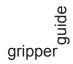

| k Holdout / Seal Gum Line                                                                                                                                                                                                                                                                                                                                                                                            |                     |
|----------------------------------------------------------------------------------------------------------------------------------------------------------------------------------------------------------------------------------------------------------------------------------------------------------------------------------------------------------------------------------------------------------------------|---------------------|
| Seal Flap                                                                                                                                                                                                                                                                                                                                                                                                            | - DEWIND OR REVERSE |
| Die 305 (#6-1/2 remit<br>2 up on: 18 x 12<br>grain: 12                                                                                                                                                                                                                                                                                                                                                               | (os/ss)             |
| t to keep the scale at 100%.<br>specified.<br>proper breakout in the die cutting process.<br>d folding process. For best results, follow our layout.<br>or bleeds. Designs with bleeds must wrap 1/8" around to b<br>erage envelopes where the ink extends beyond the cut lines<br>er and color bar dimensions to the sheet size.<br>e that the stock is jogged.<br>hes otherwise glue, or gum may fail.<br>ockouts. | □ □ .⊇              |
| NE (Seal Flap Gum hits here when sea                                                                                                                                                                                                                                                                                                                                                                                 | led)                |
| Back Flap                                                                                                                                                                                                                                                                                                                                                                                                            |                     |